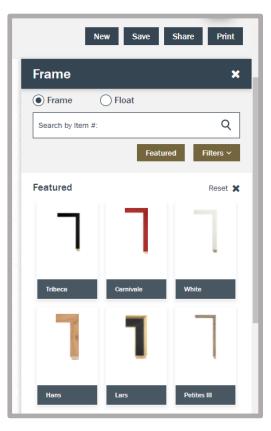

### **Add Frame**

- Click Frame and choose either Frame or Float
- Search a specific frame by **item number** or use **filters**.
- Featured Collections is the default filter displayed (subject to change)
- Click Filters for other options.

| Frame     Float   | t                    |
|-------------------|----------------------|
| Search by Item #: | Q                    |
| Remove all Frames | Featured Filters ~   |
| Color 🗸           | Width 2" - 2.99"     |
| Wood Type 🗸       | Profile Type<br>Flat |
| Style<br>Classic  | Rabbet Depth 🗸       |