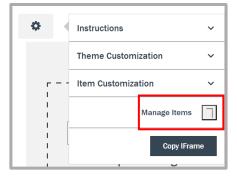

#### **STEPS FOR ITEM CUSTOMIZATION FOR YOUR SITE:**

- 1. Click the drop-down arrow under Item Customization to reveal the Manage Items section and click the box.
- 2. To create a customized display of just specific items, once in the Manage Items screen, you will search or filter for the specific items you wish to include.
  - The upper portion of the screen (above the blue bar) is intended to help you locate items.
  - The lower portion of the screen (below the blue bar) shows all potentially selectable items.
    - Those you've already selected display with a checkmark in the leftmost column.
    - Those not yet selected are not checked.