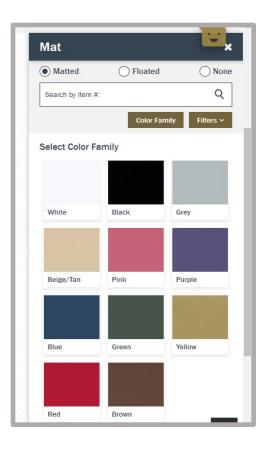

### Add Mat

- Click Mat and choose either a Matted or Floated format
- Search a specific mat by item number or use filters
- Color Family is the default filter displayed
- Click Filters for other options.

| Matted            | O Floated          | ◯ None             |
|-------------------|--------------------|--------------------|
| Search by Item #: |                    | Q                  |
|                   | Color Famil        | y Filters ∽        |
| Туре 🗸            | Category 🗸         | Thickness<br>8 ply |
| Collection        | ✓ Brand<br>Artique | ~                  |