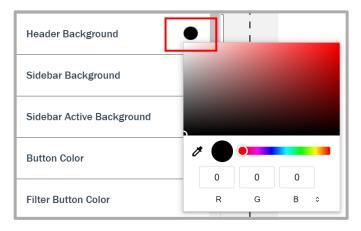

#### **STEPS FOR THEME CUSTOMIZATION FOR YOUR SITE:**

1. Browse your device to upload the logo that will replace the ⊔ Design Studio logo in the upper left corner of the screen.

2. To edit colors, click the circle of the desired screen element (Background, Sidebar, Button, etc.)

# • How-To Customize & Add LJ Design Studio to Your Site

- 3. Color Selection options will display:
  - Drag color selector or enter RGB, Hex, or HSL values
  - · Repeat for each screen element you wish to change
  - Click "Save" at the bottom of the Theme Customization to apply all updates