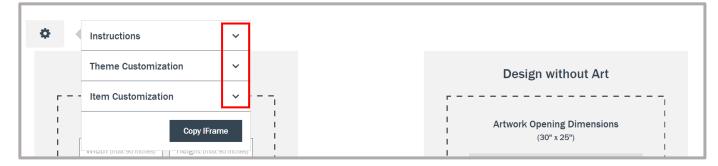

# ..... How-To Customize & Add LJ Design Studio to Your Site

3. Click on the Settings "Wheel" in the Left Margin of the Design pane

4. A drop-down of instructions will appear. Click the arrow to show the detailed descriptions of the two types of Customizations we offer for LJ Design Studio – Theme and Item. You may customize either your theme (logo and colors), items displayed, or both.