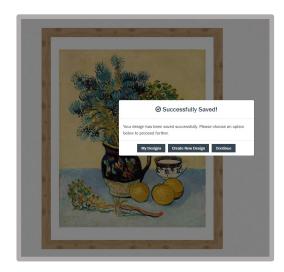

### **Save Design**

- Save progress on a design at any time by clicking Save in the upper right portion of the screen
- Provide a Design Name and click Save

| Quote ID<br>6490688-3                                            |
|------------------------------------------------------------------|
|                                                                  |
| Artwork Name<br>Still Life (Nature Morte) (1888) Vinent Van Gogh |

# **After Saving**

- Click My Designs to see al of your saved designs
- Select Create a New Design or Continue to keep working