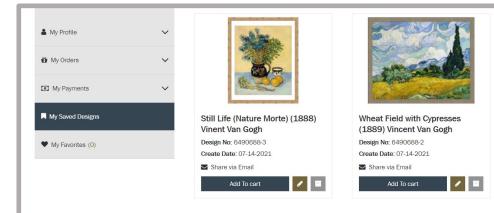

## Access Saved Design

- Go to My Profile > My Saved Designs
- Designs are listed in order with most recently saved first
- Click the pencil icon to edit your design

# Add to Cart

- Completed designs may now be added to the cart
- Locate the saved design in My Saved Designs
- Click the Add to Cart button
- Using checkboxes, select which design elements you wish to order
- Click Confirm to Cart