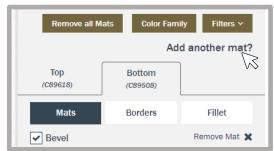

## **Add Another Mat**

- Click Add another mat? To double or triple mat your design
- Click Fillet to add a fillet frame

Find more on <u>shop.larsonjuhl.com</u> ©2023 Larson-Juhl. All Rights Reserved.