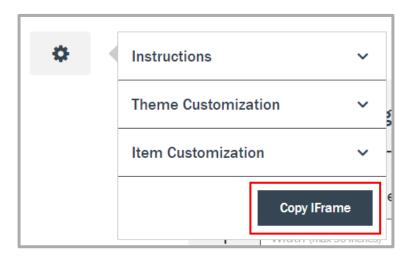

#### **COPY IFRAME:**

Once custom options have all been applied (or not if you don't care to customize in any way), Click the settings wheel and then click Copy IFrame.

The Iframe URL will appear. Click the Copy button and paste into the blank page created on your website.