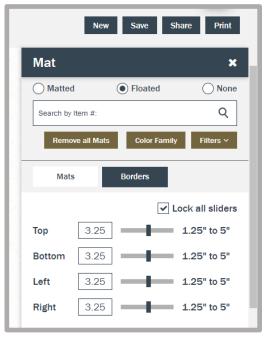

## **Design with Floated Artwork**

- Select **Floated** at the top of *Mat section* to create a design floated on top of a mat
- Select mat and **set border width** to indicate spacing between art and edge of frame