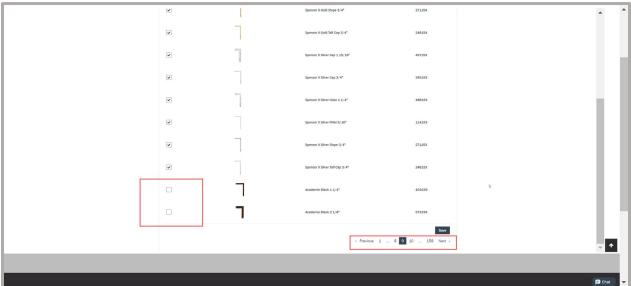

- 3. If you wish to remove items previously included in your custom assortment, simply go the corresponding item type tab (Moulding, Matboards, or Glazing) and locate the item to be removed. As a reminder, items currently included in your assortment will be displayed on the first pages of each item type tab.
  - Once the item has been located, simply uncheck it, and "Save" the update by clicking ٠ the "Save" button at either the upper right or lower right portion of the screen.
  - Ex: In this case, 440240 Java Java Bean needs to be removed. Scroll to locate the selected item, and un-check the selection box.

| ~                                               |   | Colosseum II Titanium 3/4" | 196874       |
|-------------------------------------------------|---|----------------------------|--------------|
|                                                 | Г | Java Java Bean 1.3/8"      | 440240       |
| <b>v</b>                                        | ٦ | Java Java Bean 3 1/4"      | 700240       |
| ~                                               | ٦ | Kanso Charcoal 1 1/4"      | 80921        |
| <b>v</b>                                        | ٦ | Kanso Charcoal 11/8"       | 80926        |
| ~                                               | Γ | Kanso Charcoal 3/4"        | 80916        |
|                                                 |   |                            | Save         |
| ore on <u>shop.la</u><br>son-Juhl. All Rights F |   |                            | LARSON · JUI |