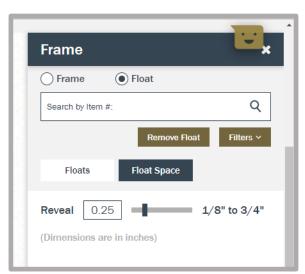

### **Add Frame**

- Click Frame and choose either Frame or Float
- Search a specific frame by **item number** or use **filters**.
- Featured Collections is the default filter displayed (subject to change)
- Click Filters for other options.

# **Design with Float Frames**

- Select the **Float** option Within *Frame* section to design using a float frame.
- Click Float Space to set spacing between frame and art.