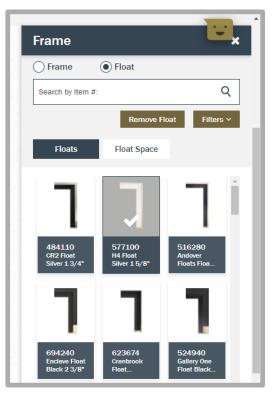

### **Add Frame**

- Click Frame and choose either Frame or Float
- Search a specific frame by **item number** or use **filters**.
- Featured Collections is the default filter displayed (subject to change)
- Click Filters for other options.

# **Design with Float Frames**

- Select the **Float** option Within *Frame* section to design using a float frame.
- Click Float Space to set spacing between frame and art.