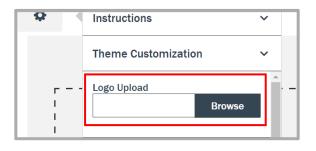

#### **STEPS FOR THEME CUSTOMIZATION FOR YOUR SITE:**

1. Browse your device to upload the logo that will replace the ⊔ Design Studio logo in the upper left corner of the screen.

2. To edit colors, click the circle of the desired screen element (Background, Sidebar, Button, etc.)